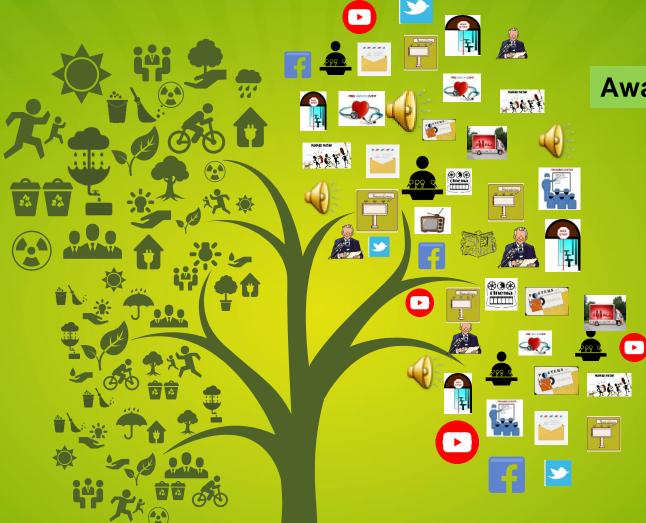

#### **HEART** of the Campaign

**Awareness Activities** 

# Key Activities Proposed for "Angikaar" Campaign"

#### **MoHUA**

Launch through Press Conference

Traditional & Folk Media / Communication creatives

Electronic Media TV, Radio, Digital Cinema

Print Media

Dedicated Social Media

Campaign

Will be a continuous activity

Need Assessment. Door to Door communication

Campaign Launch Appeal through eminent political/ officials

Street Plays **Puppet Shows** Awareness through posters, leaflets Outreach

BUS

STOP

Banner/ Wall Painting Mobile / Static Bill Boards Mobile Van Branding Wall Painting competition Awareness in Schools through competitions, workshops etc

Speaker announcements on Bus Stand, Railway Stations etc Radio Jingles

One to group activities to spread awareness for the **Culmination Event** Signature Campaigns Walkathons